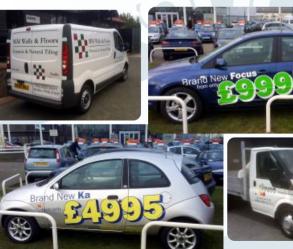

## Vehicle Livery

From a single vehicle to a large fleet our durable graphics are one of the best ways to get your message moving.

We believe having one vehicle is just as important as having an entire fleet. This is why whether you are just starting up, looking to refresh your branding or are expanding, your vehicle will receive the same excellent level of care and attention from us.

Our vehicle graphics are not just for vans and lorries. We can put your name to boats, planes, buses, taxis, motorcycles, cars, pedal cycles and almost anything else that moves.

CCLS

PLANT

Vehicle Signage **£50** from