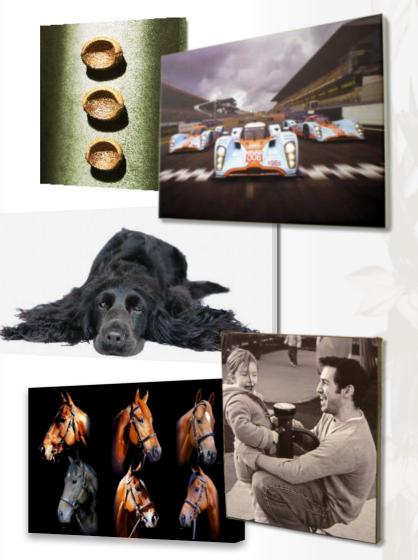

## Canvas Printing

Photographs and paintings look great when printed onto canvas. Your Picture can be printed onto fine art canvas, traditional artist's material or poly canvas. Prints can be stretched onto box frames or framed traditionally.

Sizes available in any configuration of: 8" - 36"

## Moments too precious to forget...

Canvas prints £25