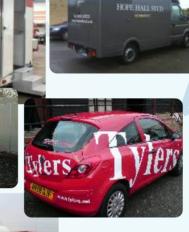

## Vehicle Livery

From a single vehicle to a large fleet our durable graphics are one of the best ways to get your message moving.

We believe having one vehicle is just as important as having an entire fleet. This is why whether you are just starting up, looking to refresh your branding or are expanding, your vehicle will receive the same excellent level of care and attention from us.

Our vehicle graphics are not just for vans and lorries. We can put your name to boats, planes, buses, taxis, motorcycles, cars, pedal cycles and almost anything else that moves.

CCLS

PLANT

Vehicle Signage **£50** from