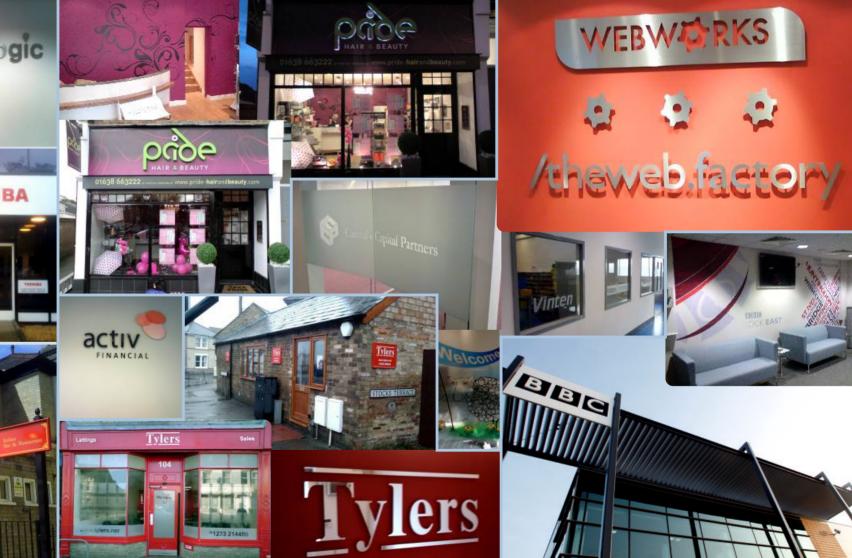

#### Signage

Businesses today must be aware of their corporate identity and always portray professionalism. We can ensure your corporate identity is used throughout your company locations and make sure any promotional material is both seen and maintains a professional image.

Graphic Art have a wealth of experience in this sector, having completed work for retail outlets, restaurants, commercial premises and science park based businesses.

Custom imagery and graphics can be combined with other promotional material and applied to equipment, products, walls, doors, windows and just about anywhere you would like your branding to be seen.

"Graphic Art's quick and cost effective signage has helped us create brand awareness and generate sales."