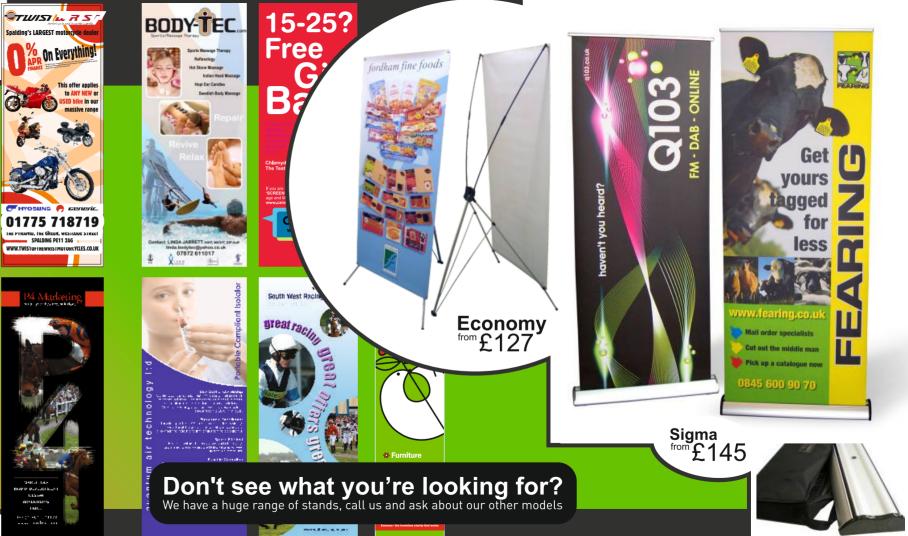

### Exhibition Stands

We offer high quality roller banners, exhibition stands and display boards in a multitude of styles and sizes. Full colour printing on hard wearing lightstop polyester, our stands can be easily erected in seconds.

#### **Typical Roll Banner:**

L heard

Height: 2.2m (visible graphic area) Widths: 600mm / 800mm / 1m Supplied with carry bag and shoulder strap

Pioneer Events

- elcome\_

PICKUP TRUCK RACING