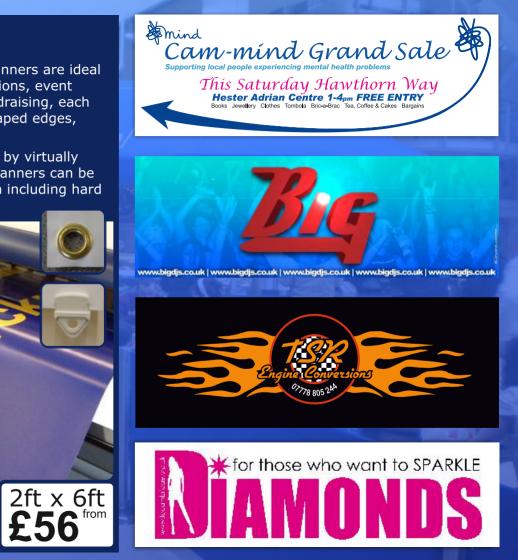

#### Banners

Our digitally printed large format banners are ideal for outdoor use. Suitable for exhibitions, event branding, sales promotions and fundraising, each banner is finished with folded and taped edges, and brass eyelets.

Available up to 1.6 metres in height by virtually any length. Our full colour solvent banners can be printed onto a wide variety of media including hard wearing vinyl.