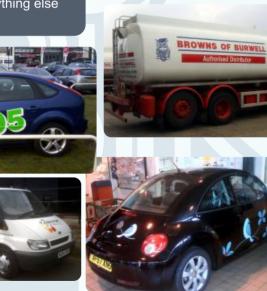

## Vehicle Livery

From a single vehicle to a large fleet our durable graphics are one of the best ways to get your message moving.

We believe having one vehicle is just as important as having an entire fleet. This is why whether you are just starting up, looking to refresh your branding or are expanding, your vehicle will receive the same excellent level of care and attention from us.

Our vehicle graphics are not just for vans and lorries. We can put your name to boats, planes, buses, taxis, motorcycles, cars, pedal cycles and almost anything else that moves.

CCLS

PLANT

Vehicle Signage **£50** from