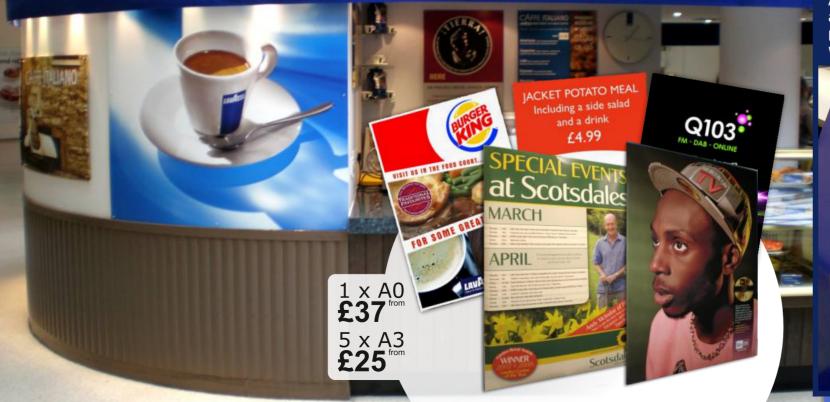

#### Posters

We print posters and point of sale up to 65 inches wide on a variety of materials suitable for indoor and outdoor use.

CAFFE ITALIANO

#### Point of sale

Graphic Art produce a wide range of promotional and point of sale products on a variety of substrates including paper, self adhesive vinyl, board and plastic.

STRAWBERRY COLL

Artists' Water Calour

ench Ultramarine

PIZZA MEAL D

PIZZA MEAL DEAL

& REGULAR HOT DRIN

9" PIZZA

Your print can be cut to virtually any shape using our CNC plotters or with a customised tool.

We can provide almost any kind of POS material from coasters to mouse mats and calenders to ID badges.

**Specialist point of sale** Call today for more details