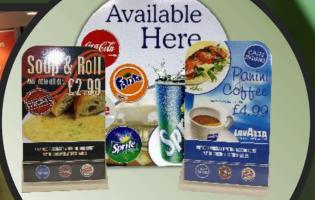

#### Point of sale

Graphic Art produce a wide range of promotional and point of sale products on a variety of substrates including paper, self adhesive vinyl, board and plastic.

STRAWBERRY COLL

Artists' Water Calour

ench Ultramarine

PIZZA MEAL D

PIZZA MEAL DEAL

& REGULAR HOT DRIN

9" PIZZA

Your print can be cut to virtually any shape using our CNC plotters or with a customised tool.

We can provide almost any kind of POS material from coasters to mouse mats and calenders to ID badges.

**Specialist point of sale** Call today for more details