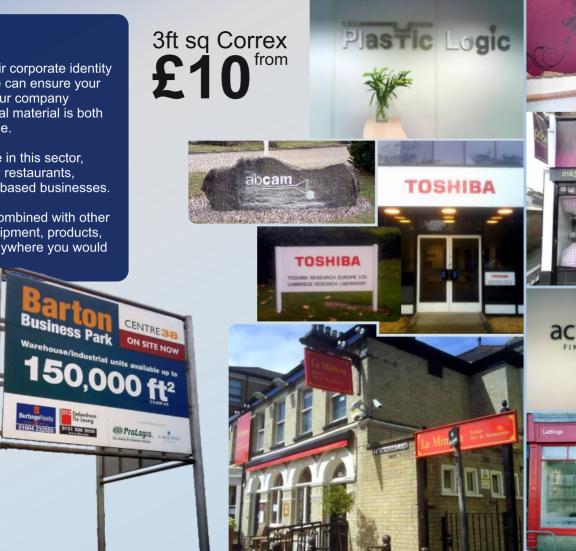

#### Signage

Businesses today must be aware of their corporate identity and always portray professionalism. We can ensure your corporate identity is used throughout your company locations and make sure any promotional material is both seen and maintains a professional image.

Graphic Art have a wealth of experience in this sector, having completed work for retail outlets, restaurants, commercial premises and science park based businesses.

Custom imagery and graphics can be combined with other promotional material and applied to equipment, products, walls, doors, windows and just about anywhere you would like your branding to be seen.

"Graphic Art's quick and cost effective signage has helped us create brand awareness and generate sales."