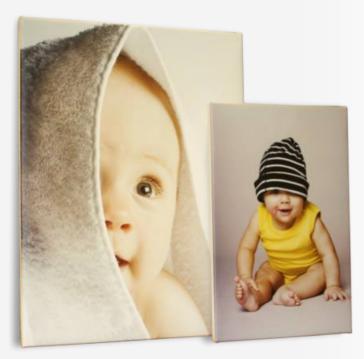

## Canvas Printing

Photographs and paintings look great when printed onto canvas. Your Picture can be printed onto fine art canvas, traditional artist's material or poly canvas. Prints can be stretched onto box frames or framed traditionally.

Sizes available in any configuration of: 8" - 36"

## Moments too precious to forget...

Canvas prints £25