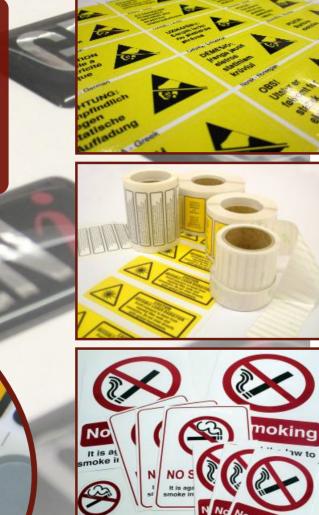

#### Labels & Stickers

Graphic Art produce a wide range of custom-made labels and stickers including warning, safety, instruction, information and serial labels.

Printed on a variety of materials, including paper, self-adhesive vinyl, plastic, aluminium and stainless steel. Labels can be supplied individually or, to reduce cost, can be pre-cut as a multiple set on a sheet or roll.